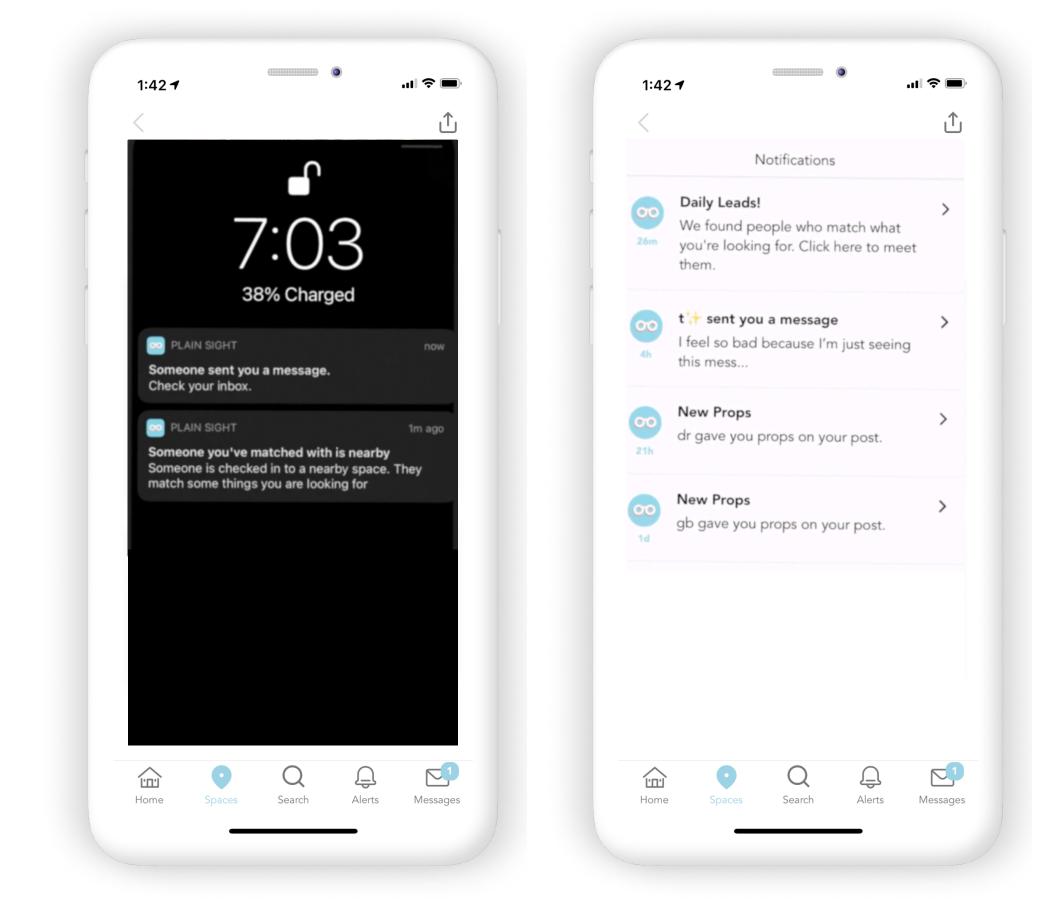

## \$350 | 1,000 opens

Targeted push notifications place offers that are relevant to our users' goals and interests, right in the palm of their hands.

Brands have the opportunity to get their message directly in front of an audience that has already expressed interest or a need for their type of offering.